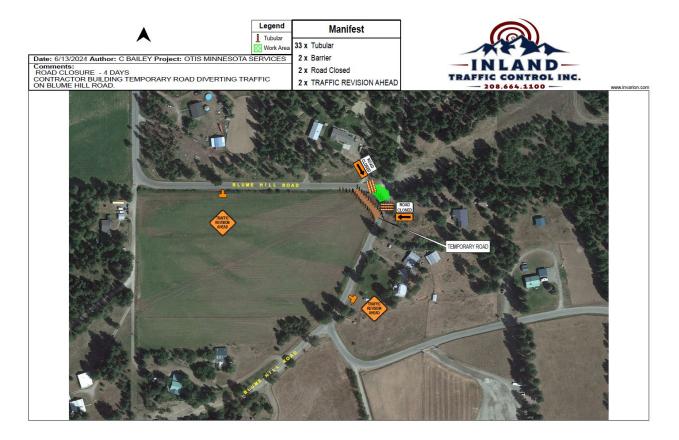

## June 18th, 2024

Blume Hill Rd will be temporarily closed from 6/24/2024 till 6/27/2024 (tentatively) while TC energy/GTN works on the pipeline. The Closure will take place between Arrowleaf Dr and French Point Dr. There will be a temporary road diverting traffic. Traffic control signs will be in place. If possible, please use an alternative route.